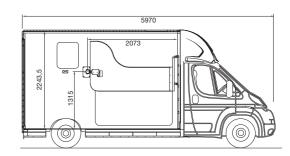

# THEAULT quality at a truly competitive price

Sobriety, efficiency and robustness are the 3 core assets that make the First'eo the best choice as regards quality / price ratio. First'eo is the result of THEAULT sharp expertise combined with a stated willingness of simplicity. Light and functional, this vehicle aims at maximizing payload.

Alike our whole range, which is manufactured in our Normandy factory, First'eo benefits from our sharp expertise and our people know-how as well as modern facilities that ever guarantee top quality products. A rationalized choice of the vehicle base combined with a streamlined manufacture process enables THEAULT to offer you the best quality at an optimal value.