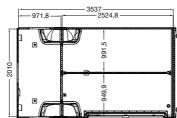

#### Bodywork and horse area

- Aluminium sandwich panels
- Internal walls rubber lining
- Aluminium padded partition, sliding to 3 positions (stall) / 2 positions (standard)
- Flexible head divider
- Rubber breast separation
- Large viewing window from cab
- 2 side opening windows with protective grilles
- 1 opening window in the rear door
- 1 large ceiling ventilator
- · Electric air extractor
- 1 light in the horse area
- · Embedded rear lights
- Exterior finished in white
- · Cibelastic flooring length of horse area

- **2.** Bulkhead (between the cabin and the horse area) in recyclable aluminium.
- 3. Insulating polyurethane foams.

  Retter noise and termal insulation.
- **4 and 5.** Reinforcement panels made from plywood and rubber canvas. **More resistant.**
- 6. Cibelastic flooring.