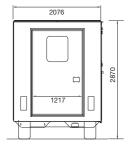

#### Bodywork and horse area

- Aluminium sandwich panels
- Internal walls rubber lining
- Aluminium padded partition, sliding to 3 positions (stall) / 2 positions (standard)
- Flexible head divider
- Rubber breast separation
- Large viewing window from cab
- 2 side opening windows with protective grilles
- 1 opening window in the rear door
- 1 large ceiling ventilator
- · Electric air extractor
- 1 light in the horse area
- · Embedded rear lights
- Exterior finished in white
- · Cibelastic flooring length of horse area