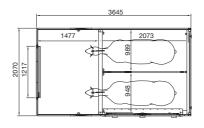

#### Bodywork and horse area

- Aluminium sandwich panels
- Internal walls rubber lining
- Aluminium padded partition, sliding to 3 positions (stall) / 2 positions (standard)
- Flexible head divider
- Rubber breast separation
- Large viewing window from cab
- 2 side opening windows with protective grilles
- 1 opening window in the rear door
- 1 large ceiling ventilator
- · Electric air extractor
- 1 light in the horse area
- · Embedded rear lights
- Exterior finished in white
- · Cibelastic flooring length of horse area

- **2.** Bulkhead (between the cabin and the horse area) in recyclable aluminium.
- 3. Insulating polyurethane foams.

  Retter noise and termal insulation.
- **4 and 5.** Reinforcement panels made from plywood and rubber canvas. **More resistant.**
- 6. Cibelastic flooring.