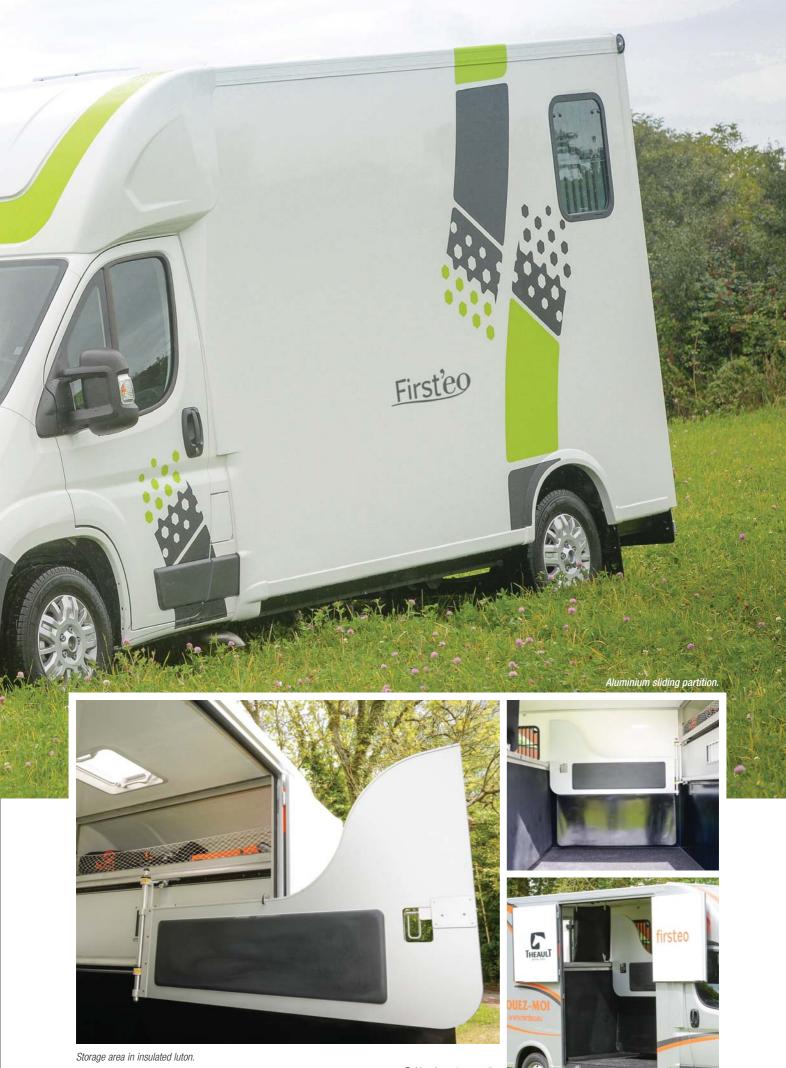

#### Bodywork and horse area

- Aluminium sandwich panels
- Internal walls rubber lining
- Aluminium padded partition, sliding to 3 positions (stall) / 2 positions (standard)
- Flexible head divider
- Rubber breast separation
- Large viewing window from cab
- 2 side opening windows with protective grilles
- 1 opening window in the rear door
- 1 large ceiling ventilator
- · Electric air extractor
- 1 light in the horse area
- · Embedded rear lights
- Exterior finished in white
- · Cibelastic flooring length of horse area

- **2.** Bulkhead (between the cabin and the horse area) in recyclable aluminium.
- 3. Insulating polyurethane foams.

  Retter noise and termal insulation.
- **4 and 5.** Reinforcement panels made from plywood and rubber canvas. **More resistant.**
- 6. Cibelastic flooring.