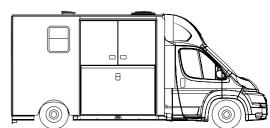

# THEAULT quality at a truly competitive price

Sobriety, efficiency and robustness are the 3 core assets that make the First'eo the best choice as regards quality / price ratio. First'eo is the result of THEAULT sharp expertise combined with a stated willingness of simplicity. Light and functional, this vehicle aims at maximizing payload.

#### Bodywork and horse area

- Aluminium sandwich panels
- Internal walls rubber lining
- Aluminium padded partition, sliding to 3 positions (stall) / 2 positions (standard)
- Flexible head divider
- Rubber breast separation
- Large viewing window from cab
- 2 side opening windows with protective grilles
- 1 opening window in the rear door
- 1 large ceiling ventilator
- · Electric air extractor
- 1 light in the horse area
- · Embedded rear lights
- Exterior finished in white
- · Cibelastic flooring length of horse area